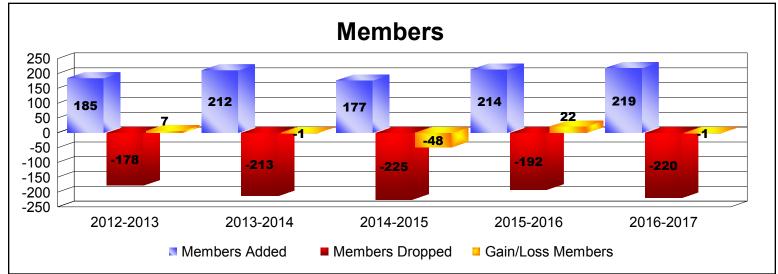

District 5M 2 As of June 2017 Cumulative

| Year      | New<br>Clubs | Dropped<br>Clubs | Gain/<br>Loss<br>Clubs | New<br>Members | Charter<br>Members | Reinstate<br>Members | Transfer<br>Members | Total<br>Member<br>Added | Total<br>Members<br>Dropped | Gain/<br>Loss<br>Members |
|-----------|--------------|------------------|------------------------|----------------|--------------------|----------------------|---------------------|--------------------------|-----------------------------|--------------------------|
| 2012-2013 | 0            | 0                | 0                      | 173            | 1                  | 4                    | 7                   | 185                      | -178                        | 7                        |
| 2013-2014 | 0            | 0                | 0                      | 195            | 2                  | 5                    | 10                  | 212                      | -213                        | -1                       |
| 2014-2015 | 0            | 0                | 0                      | 164            | 1                  | 4                    | 8                   | 177                      | -225                        | -48                      |
| 2015-2016 | 0            | 0                | 0                      | 202            | 0                  | 8                    | 4                   | 214                      | -192                        | 22                       |
| 2016-2017 | 1            | -1               | 0                      | 172            | 22                 | 10                   | 15                  | 219                      | -220                        | -1                       |
| Average   | 0            | 0                | 0                      | 181            | 5                  | 6                    | 9                   | 201                      | -206                        | -4                       |