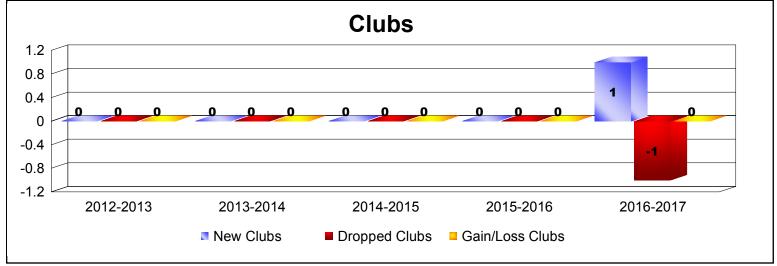

District 5M 2 As of June 2017 Cumulative

| Year      | New<br>Clubs | Dropped<br>Clubs | Gain/<br>Loss<br>Clubs | New<br>Members | Charter<br>Members | Reinstate<br>Members | Transfer<br>Members | Total<br>Member<br>Added | Total<br>Members<br>Dropped | Gain/<br>Loss<br>Members |
|-----------|--------------|------------------|------------------------|----------------|--------------------|----------------------|---------------------|--------------------------|-----------------------------|--------------------------|
| 2012-2013 | 0            | 0                | 0                      | 173            | 1                  | 4                    | 7                   | 185                      | -178                        | 7                        |
| 2013-2014 | 0            | 0                | 0                      | 195            | 2                  | 5                    | 10                  | 212                      | -213                        | -1                       |
| 2014-2015 | 0            | 0                | 0                      | 164            | 1                  | 4                    | 8                   | 177                      | -225                        | -48                      |
| 2015-2016 | 0            | 0                | 0                      | 202            | 0                  | 8                    | 4                   | 214                      | -192                        | 22                       |
| 2016-2017 | 1            | -1               | 0                      | 172            | 22                 | 10                   | 15                  | 219                      | -220                        | -1                       |
| Average   | 0            | 0                | 0                      | 181            | 5                  | 6                    | 9                   | 201                      | -206                        | -4                       |